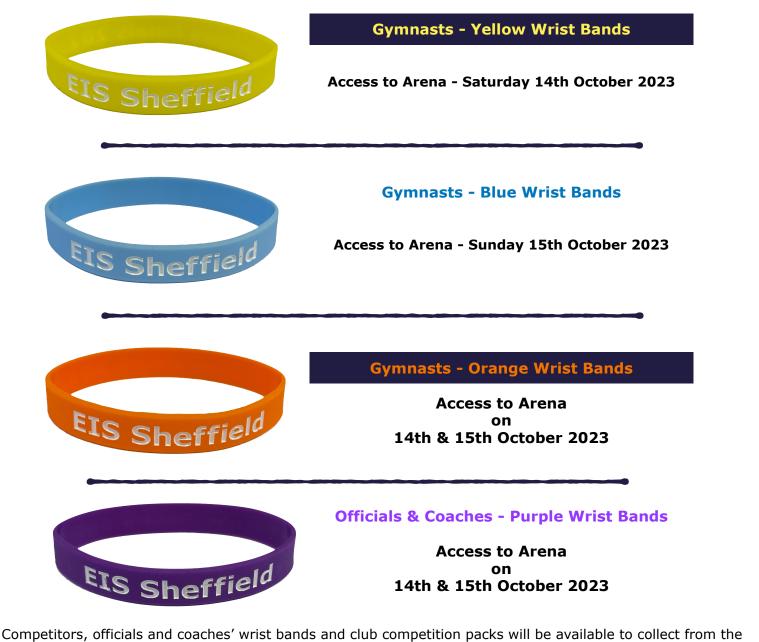

#### ACCREDITATION

- Competitors, officials and coaches' wrist bands and club competition packs will be available to collect from the Concierge Desk at the E.I.S. between 5.00pm and 8.00pm on Friday 13<sup>th</sup> October.
- Unfortunately entry to the concourse and spectator area is <u>not</u> permitted on Friday at any time due to the venue's security policy.
- For clubs unable to collect their competition packs on the Friday, these will be available from the Concierge Desk on Saturday morning.
- League 2023 Participation Certificates will be sent electronically for clubs to print and distribute to their own competitors and officials.
- There is no orientation on Friday evening.
- All ordered merchandise can be collected throughout the weekend from the League Merchandise Store. Orders will not be available for collection on Friday night.

#### E.I.S. SHEFFIELD ENTRY INFORMATION

- There is only one entrance into the E.I.S. To enable competitors, officials and coaches to enter in time for warm up/officiating they will have entry priority over spectators.
- On both days the doors will open at 8.00am for all competitors, coaches and officials in Flight 1 of competition. Please wear your wrist band in order to gain entry.
- On both days entry will be available for spectators from 8.15am.
- Those in subsequent Flights please enter through the main entrance in time to access the floor warm up for your Flight.
- Competitors, officials and coaches are able to access spectator seating but must wear a wrist band to gain entry.
- Wrist bands and relevant tickets must be kept for use on both days.
- Spectators are not permitted on the competition floor.

# Please find below an explanation on how accreditation will be managed throughout the weekend.

Please Note: All Wrist Bands will allow free access to spectator seating throughout the weekend.

E.I.S. between 5.00pm and 8.00pm on Friday 13<sup>th</sup> October at the concierge desks (located on left as you enter reception). Unfortunately entry to the concourse and spectator area is <u>not</u> permitted on Friday at any time due to the venue's security policy.