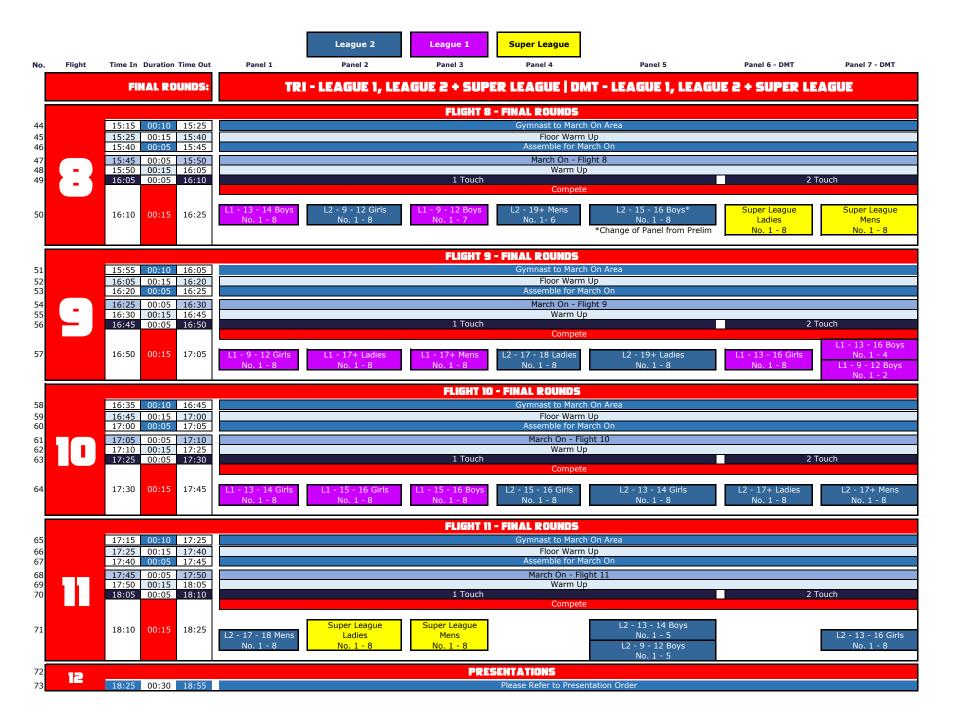

|          |                          |                                | League 3                                          | League 2     | League 1  | Super League      | Disability Trampolining  | Synchronised<br>Trampolining | TRI CUP       |  |  |
|----------|--------------------------|--------------------------------|---------------------------------------------------|--------------|-----------|-------------------|--------------------------|------------------------------|---------------|--|--|
| No.      | Flight                   | Time In Duration Time Out      | Panel 1                                           | Panel 2      | Panel 3   | Panel 4           | Panel 5                  | Panel 6 - DMT                | Panel 7 - DMT |  |  |
|          | FLIGHT 12 - FINAL ROUNDS |                                |                                                   |              |           |                   |                          |                              |               |  |  |
| 68       |                          | 18:05 00:10 18:15              |                                                   |              |           |                   | March On Area            |                              |               |  |  |
| 69<br>70 |                          | 18:1500:1518:3018:3000:0518:35 |                                                   |              |           |                   | Varm Up<br>for March On  |                              |               |  |  |
| 71       |                          | 18:35 00:05 18:40              |                                                   |              |           |                   | - Flight 12              |                              |               |  |  |
| 72       |                          | 18:40 00:10 18:50              | -                                                 |              |           | War               | rm Up                    |                              |               |  |  |
| 73       |                          | 18:50 00:05 18:55              |                                                   |              | 1 Touc    |                   | npete                    | 2 To                         | uch           |  |  |
|          |                          |                                |                                                   |              |           | CO                | Ilpete                   |                              |               |  |  |
| 74       |                          | 18:55 00:15 19:10              | 11 - 12 Boys                                      |              | 15 Girls  | 16 Girls          | DT - 15+ Level 2 - Cat 1 | 13 - 14 Boys                 | 13 - 14 Girls |  |  |
|          |                          |                                | No. 1 - 8                                         |              | No. 1 - 8 | No. 1 - 8         | No. 1 - 8                | No. 1 - 6                    | No. 1 - 8     |  |  |
|          |                          |                                |                                                   |              | FLIGHT    | 3 - FINAL ROUN    | DS                       |                              |               |  |  |
| 75       |                          | 18:40 00:10 18:50              |                                                   |              |           |                   | March On Area            |                              |               |  |  |
| 76<br>77 |                          | 18:5000:1519:0519:0500:0519:10 |                                                   |              |           |                   | Varm Up<br>for March On  |                              |               |  |  |
|          |                          |                                |                                                   |              |           |                   | - Flight 13              |                              |               |  |  |
| 78<br>79 |                          | 19:1000:0519:1519:1500:1019:25 |                                                   |              |           |                   | rm Up                    |                              |               |  |  |
| 80       |                          | 19:25 00:05 19:30              |                                                   |              | 1 Touc    |                   |                          | 2 To                         | uch           |  |  |
|          |                          |                                |                                                   |              |           | Cor               | npete                    |                              |               |  |  |
| 81       |                          | 19:30 00:15 19:45              | 19+ Mens                                          | 15 - 16 Boys |           | 19+ Ladies        | 17 - 18 Ladies           | 9 - 12 Girls                 | 9 - 12 Boys   |  |  |
|          |                          |                                | No. 1 - 8 |              |           |                   |                          |                              |               |  |  |
|          |                          |                                |                                                   |              |           |                   |                          |                              |               |  |  |
| 82       | 14                       |                                |                                                   |              | PR        | ESENTATIONS       |                          |                              |               |  |  |
| 83       |                          | 19:45 00:30 20:15              |                                                   |              |           | Please Refer to I | Presentation Order       |                              |               |  |  |