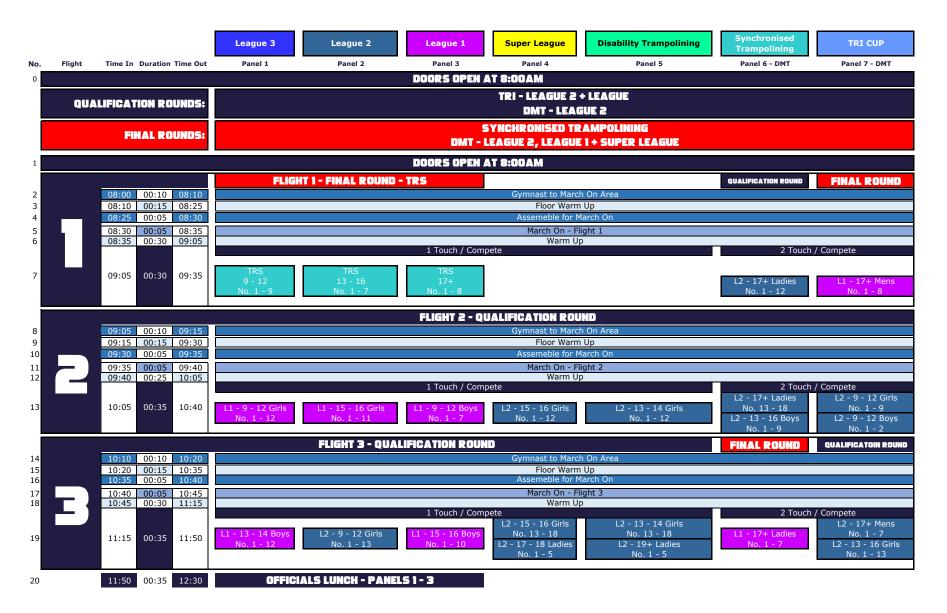

|        | DOORS OPEN AT 8:00AM |                                           |                          |                |                        |                   |               |               |  |  |  |
|--------|----------------------|-------------------------------------------|--------------------------|----------------|------------------------|-------------------|---------------|---------------|--|--|--|
|        | QUALIFICA            | TION ROUND:                               |                          | DMT - LEAGUE 2 |                        |                   |               |               |  |  |  |
|        | FIN                  | AL ROUNDS:                                |                          | DMT - LEAG     | iUE 2, LEAGI           | UE 1 + SUPE       | R LEAGUE      |               |  |  |  |
| Flight | Tier                 | Age Group                                 | NO.                      | Round          | Floor Warm Up          | March ON          | Warm Up       | Compete       |  |  |  |
| 1      | League 2             | 17+ Ladies                                | No. 1 - 12               | Qualification  | 8:10 - 8:30            | 8:30 - 8:35       | 8:35 -8:50    | 8:50 - 9:20   |  |  |  |
| 2      | League 2             | 17+ Ladies<br>13 - 16 Boys                | No. 13 - 18<br>No. 1 - 9 | Qualification  | 9:15 - 9:35            | 9:35 - 9:40       | 9:40 - 9:55   | 9:55 - 10:40  |  |  |  |
| 3      | League 1             | 17+ Ladies                                | No. 1 - 7                | Finals         | 10:20 - 10:40          | 10:40 - 10:45     | 10:45 - 11:05 | 11:05 - 11:50 |  |  |  |
| 4      | League 1<br>League 2 | <mark>9 - 12 Girls</mark><br>13 - 16 Boys | No. 1 - 4<br>No. 1 - 8   | Finals         | 11:30 - 11:50          | 11:50 - 11:55     | 11:55 - 12:10 | 12:10 - 12:45 |  |  |  |
| 5      |                      |                                           | OFFICIALS L              | UNCH - PAN     | EL 6 + 7 - 1:9         | <u> 50 - 2:20</u> |               |               |  |  |  |
| 5      |                      |                                           | LEAG                     | iUE 'FLY BY'   | - 2:05 - 2:5           | 5                 |               |               |  |  |  |
| 7      |                      |                                           | TRAN                     | APOLINE CUP    | ) - 2:55 - 3: <b>·</b> | 15                |               |               |  |  |  |
|        | FIN                  | AL ROUNDS:                                |                          | DMT - LEAG     | iUE 2, LEAGI           | JE 1 + SUPE       | R LEAGUE      |               |  |  |  |
| 8      | Super League         | Ladies                                    | No. 1 - 8                | Finals         | 3:25 - 3:45            | 3:45 - 3:50       | 3:50 - 4:00   | 4:00 - 4:25   |  |  |  |
| 9      | League 1             | 13 - 16 Girls                             | No. 1 - 8                | Finals         | 4:05 - 4:25            | 4:25 - 4:30       | 4:30 - 4:40   | 4:40 - 5:05   |  |  |  |
| 10     | League 2             | 17+ Ladies                                | No. 1 - 8                | Finals         | 4:45 - 5:05            | 5:05 - 5:10       | 5:10 - 5:20   | 5:20 - 5:45   |  |  |  |