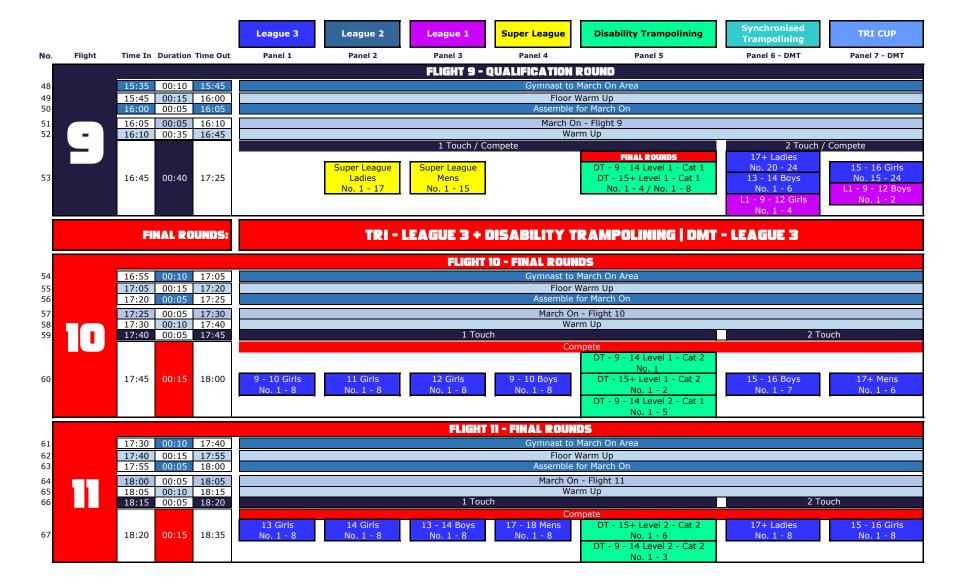

#### DOORS OPEN AT 8:00AM

#### **QUALIFICATION ROUND:**

#### DMT - LEAGUE 3, LEAGUE 1 + SUPER LEAGUE

| Flight | Tier                     | Age Group                                  | No.                                   | Floor Warm Up | March ON      | Warm Up       | Compete       |  |  |
|--------|--------------------------|--------------------------------------------|---------------------------------------|---------------|---------------|---------------|---------------|--|--|
| 1      | League 1                 | 13 - 16 Girls                              | No. 1 - 13                            | 8:10 - 8:30   | 8:30 - 8:35   | 8:35 - 8:55   | 8:55 - 9:35   |  |  |
| 2      | League 1<br>League 3     | 17+ Ladies<br>15 - 16 Boys                 | No. 1 - 7<br>No. 1 - 7                | 9:15 - 9:35   | 9:35 - 9:40   | 9:40 - 10:00  | 10:00 - 10:35 |  |  |
| 3      | Super League<br>League 3 | Ladies<br>9 - 12 Girls                     | No. 1 - 11<br>No. 1 - 5               | 10:15 - 10:35 | 10:35 - 10:40 | 10:40 - 11:00 | 11:00 - 11:35 |  |  |
| 4      | League 3                 | 9 - 12 Girls                               | No. 6 - 24                            | 11:15 - 11:35 | 11:35 - 11:40 | 11:40 - 12:00 | 12:00 - 12:40 |  |  |
| 5      | DMT CUP                  | Ladies                                     | No. 1 - 8                             | 12:20 - 12:40 | 12:40 - 12:45 | 12:45 - 1:00  | 1:00 - 1:25   |  |  |
| 5      |                          | OFFIC                                      | IALS LUNCH                            | - PANEL 6 +   | 7 - 1:25 - 2  | :30           |               |  |  |
| 7      | League 3                 | 17+ Ladies                                 | No. 1 - 9                             | 2:10 - 2:30   | 2:30 - 2:35   | 2:35 - 2:55   | 2:55 - 3:30   |  |  |
| 8      | LEAGUE 'FLY BY'          |                                            |                                       |               |               |               |               |  |  |
| 9      | League 3<br>League 1     | 17+ Ladies<br>13 - 14 Boys<br>9 - 12 Girls | No. 20 - 24<br>No. 1 - 6<br>No. 1 - 4 | 3:45 - 4:05   | 4:05 - 4:10   | 4:10 - 4:25   | 4:25 - 4:55   |  |  |

#### Saturday 14th October 2023 Panel 6 Timetable

| Flight | Tier      | Age Group    | No.       | Floor Warm Up  | March ON    | Warm Up     | Compete     |  |  |  |
|--------|-----------|--------------|-----------|----------------|-------------|-------------|-------------|--|--|--|
|        | FINAL ROU | INDS         |           | DMT - LEAGUE 3 |             |             |             |  |  |  |
| 10     | League 3  | 15 - 16 Boys | No. 1 - 7 | 5:05 - 5:25    | 5:25 - 3:30 | 5:30 - 5:40 | 5:40 - 6:00 |  |  |  |
| 11     | League 3  | 17+ Ladies   | No. 1 - 8 | 5:40 - 6:00    | 6:00 - 6:05 | 6:05 - 6:15 | 6:15 - 6:35 |  |  |  |
| 12     | League 3  | 13 - 14 Boys | No. 1 - 5 | 6:15 - 6:35    | 6:35 - 6:40 | 6:40 - 6:50 | 6:50 - 7:10 |  |  |  |
| 13     | League 3  | 9 - 12 Girls | No. 1 - 8 | 6:50 - 7:10    | 7:10 - 7:15 | 7:15 - 7:25 | 7:25 - 7:45 |  |  |  |