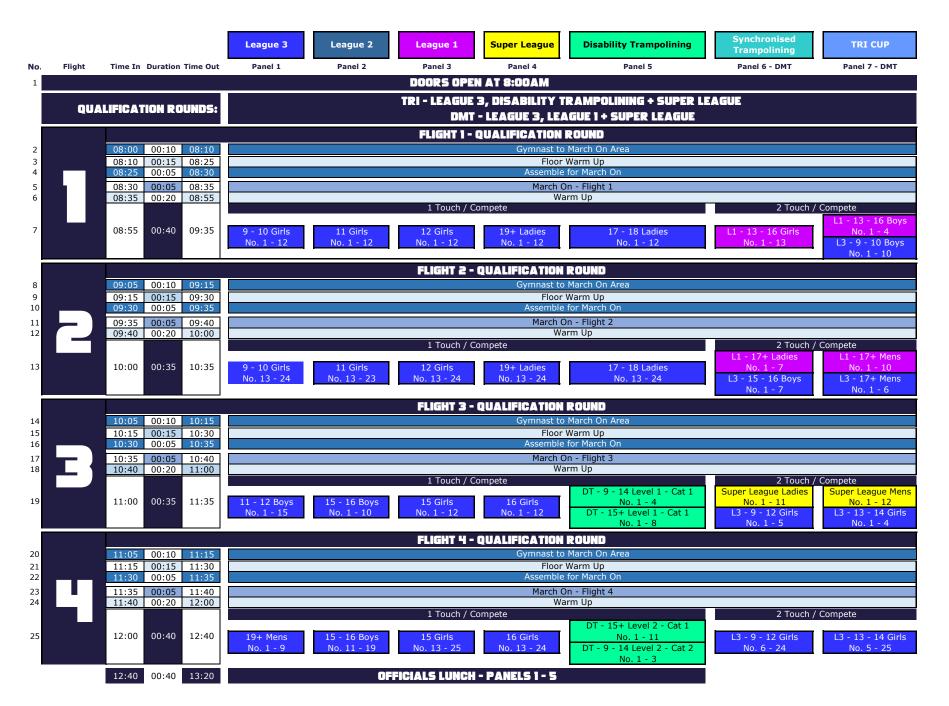

#### DOORS OPEN AT 8:00AM

#### **QUALIFICATION ROUND:**

#### DMT - LEAGUE 3, LEAGUE 1 + SUPER LEAGUE

| Flight | Tier                     | Age Group                                  | No.                                   | Floor Warm Up | March ON      | Warm Up       | Compete       |  |  |
|--------|--------------------------|--------------------------------------------|---------------------------------------|---------------|---------------|---------------|---------------|--|--|
| 1      | League 1                 | 13 - 16 Girls                              | No. 1 - 13                            | 8:10 - 8:30   | 8:30 - 8:35   | 8:35 - 8:55   | 8:55 - 9:35   |  |  |
| 2      | League 1<br>League 3     | 17+ Ladies<br>15 - 16 Boys                 | No. 1 - 7<br>No. 1 - 7                | 9:15 - 9:35   | 9:35 - 9:40   | 9:40 - 10:00  | 10:00 - 10:35 |  |  |
| 3      | Super League<br>League 3 | Ladies<br>9 - 12 Girls                     | No. 1 - 11<br>No. 1 - 5               | 10:15 - 10:35 | 10:35 - 10:40 | 10:40 - 11:00 | 11:00 - 11:35 |  |  |
| 4      | League 3                 | 9 - 12 Girls                               | No. 6 - 24                            | 11:15 - 11:35 | 11:35 - 11:40 | 11:40 - 12:00 | 12:00 - 12:40 |  |  |
| 5      | DMT CUP                  | Ladies                                     | No. 1 - 8                             | 12:20 - 12:40 | 12:40 - 12:45 | 12:45 - 1:00  | 1:00 - 1:25   |  |  |
| 5      |                          | OFFIC                                      | IALS LUNCH                            | - PANEL 6 +   | 7 - 1:25 - 2  | :30           |               |  |  |
| 7      | League 3                 | 17+ Ladies                                 | No. 1 - 9                             | 2:10 - 2:30   | 2:30 - 2:35   | 2:35 - 2:55   | 2:55 - 3:30   |  |  |
| 8      | LEAGUE 'FLY BY'          |                                            |                                       |               |               |               |               |  |  |
| 9      | League 3<br>League 1     | 17+ Ladies<br>13 - 14 Boys<br>9 - 12 Girls | No. 20 - 24<br>No. 1 - 6<br>No. 1 - 4 | 3:45 - 4:05   | 4:05 - 4:10   | 4:10 - 4:25   | 4:25 - 4:55   |  |  |