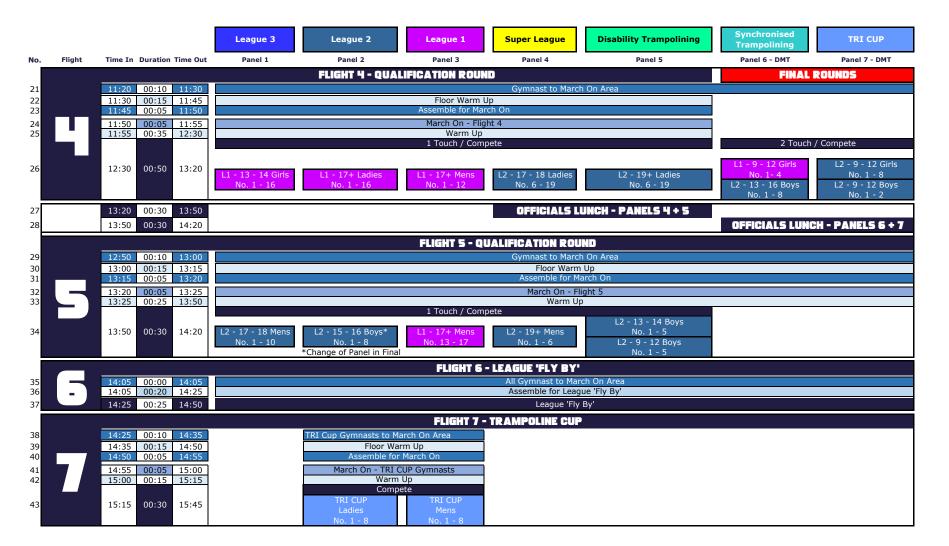

|        | DOORS OPEN AT 8:00AM |                                           |                          |                |                        |                   |               |               |  |  |  |
|--------|----------------------|-------------------------------------------|--------------------------|----------------|------------------------|-------------------|---------------|---------------|--|--|--|
|        | QUALIFICA            | TION ROUND:                               |                          | DMT - LEAGUE 2 |                        |                   |               |               |  |  |  |
|        | FIN                  | AL ROUNDS:                                |                          | DMT - LEAG     | iUE 2, LEAGI           | UE 1 + SUPE       | R LEAGUE      |               |  |  |  |
| Flight | Tier                 | Age Group                                 | NO.                      | Round          | Floor Warm Up          | March ON          | Warm Up       | Compete       |  |  |  |
| 1      | League 2             | 17+ Ladies                                | No. 1 - 12               | Qualification  | 8:10 - 8:30            | 8:30 - 8:35       | 8:35 -8:50    | 8:50 - 9:20   |  |  |  |
| 2      | League 2             | 17+ Ladies<br>13 - 16 Boys                | No. 13 - 18<br>No. 1 - 9 | Qualification  | 9:15 - 9:35            | 9:35 - 9:40       | 9:40 - 9:55   | 9:55 - 10:40  |  |  |  |
| 3      | League 1             | 17+ Ladies                                | No. 1 - 7                | Finals         | 10:20 - 10:40          | 10:40 - 10:45     | 10:45 - 11:05 | 11:05 - 11:50 |  |  |  |
| 4      | League 1<br>League 2 | <mark>9 - 12 Girls</mark><br>13 - 16 Boys | No. 1 - 4<br>No. 1 - 8   | Finals         | 11:30 - 11:50          | 11:50 - 11:55     | 11:55 - 12:10 | 12:10 - 12:45 |  |  |  |
| 5      |                      |                                           | OFFICIALS L              | UNCH - PAN     | EL 6 + 7 - 1:9         | <u> 50 - 2:20</u> |               |               |  |  |  |
| 5      |                      |                                           | LEAG                     | iUE 'FLY BY'   | - 2:05 - 2:5           | 5                 |               |               |  |  |  |
| 7      |                      |                                           | TRAN                     | APOLINE CUP    | ) - 2:55 - 3: <b>·</b> | 15                |               |               |  |  |  |
|        | FIN                  | AL ROUNDS:                                |                          | DMT - LEAG     | iUE 2, LEAGI           | JE 1 + SUPE       | R LEAGUE      |               |  |  |  |
| 8      | Super League         | Ladies                                    | No. 1 - 8                | Finals         | 3:25 - 3:45            | 3:45 - 3:50       | 3:50 - 4:00   | 4:00 - 4:25   |  |  |  |
| 9      | League 1             | 13 - 16 Girls                             | No. 1 - 8                | Finals         | 4:05 - 4:25            | 4:25 - 4:30       | 4:30 - 4:40   | 4:40 - 5:05   |  |  |  |
| 10     | League 2             | 17+ Ladies                                | No. 1 - 8                | Finals         | 4:45 - 5:05            | 5:05 - 5:10       | 5:10 - 5:20   | 5:20 - 5:45   |  |  |  |

|        | DOORS OPEN AT 8:00AM |                             |                         |               |                        |               |               |               |  |  |
|--------|----------------------|-----------------------------|-------------------------|---------------|------------------------|---------------|---------------|---------------|--|--|
|        | QUALIFICA            | TION ROUND:                 |                         |               | DMT - LE/              | AGUE 2        |               |               |  |  |
|        | FIN                  | AL ROUNDS:                  |                         | DM            | T - LEAGUE             | I + LEAGUE    | 2             |               |  |  |
| Flight | Tier                 | Age Group                   | NO.                     | Round         | Floor Warm Up          | March ON      | Warm Up       | Compete       |  |  |
| 1      | League 1             | 17+ Mens                    | No. 1 - 8               | Finals        | 8:10 - 8:30            | 8:30 - 8:35   | 8:35 -8:50    | 8:50 - 9:20   |  |  |
| 2      | League 2             | 9 - 12 Girls<br>9 - 12 Boys | No. 1 - 9<br>No. 1 - 2  | Qualification | 9:15 - 9:35            | 9:35 - 9:40   | 9:40 - 9:55   | 9:55 - 10:40  |  |  |
| 3      | League 2             | 17+ Mens<br>13 - 16 Girls   | No. 1 - 7<br>No. 1 - 13 | Qualification | 10:20 - 10:40          | 10:40 - 10:45 | 10:45 - 11:05 | 11:05 - 11:50 |  |  |
| 4      | League 2             | 9 - 12 Girls<br>9 - 12 Boys | No. 1 - 8<br>No. 1 - 2  | Finals        | 11:30 - 11:50          | 11:50 - 11:55 | 11:55 - 12:10 | 12:10 - 12:45 |  |  |
| 5      |                      |                             | OFFICIALS L             | UNCH - PAN    | EL 6 + 7 - 1:9         | 50 - 2:20     |               |               |  |  |
| 6      |                      |                             | LEAG                    | iUE 'FLY BY'  | - 2:05 - 2:5           | 5             |               |               |  |  |
| 7      |                      |                             | TRAN                    | APOLINE CUP   | ) - 2:55 - 3: <b>·</b> | 15            |               |               |  |  |
|        | FIN                  | AL ROUNDS:                  |                         | DMT - LEAG    | iUE 2, LEAGI           | UE 1 + SUPE   | R LEAGUE      |               |  |  |
| 8      | Super League         | Mens                        | No. 1 - 8               | Finals        | 3:25 - 3:45            | 3:45 - 3:50   | 3:50 - 4:00   | 4:00 - 4:25   |  |  |
| 9      | League 1             | 13 - 16 Boys<br>9 - 12 Boys | No. 1 - 4<br>No. 1 - 2  | Finals        | 4:05 - 4:25            | 4:25 - 4:30   | 4:30 - 4:40   | 4:40 - 5:05   |  |  |
| 10     | League 2             | 17+ Mens                    | No. 1 - 8               | Finals        | 4:45 - 5:05            | 5:05 - 5:10   | 5:10 - 5:20   | 5:20 - 5:45   |  |  |
| 11     | League 2             | 13 - 16 Girls               | No. 1 - 8               | Finals        | 5:25 - 5:45            | 5:45 - 5:50   | 5:50 - 6:00   | 6:00 - 6:25   |  |  |